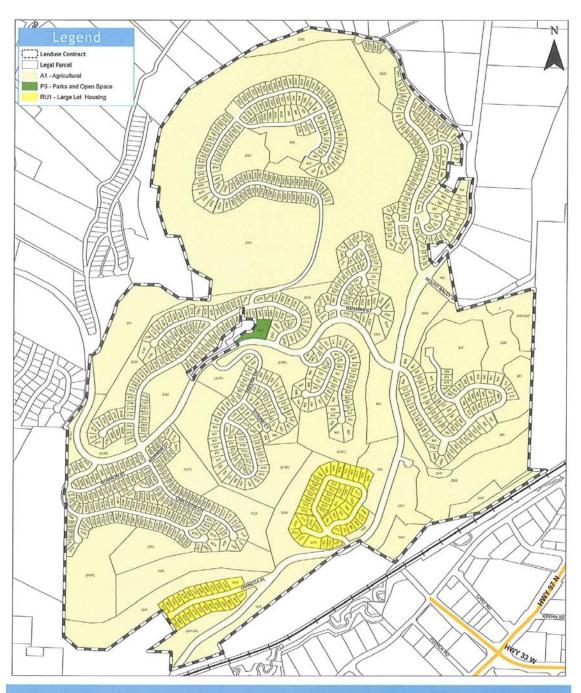

- 1. THAT City of Kelowna Zoning Bylaw No. 8000 be amended by changing the zoning classification of the properties bounded by Dilworth Drive to the South, Silver Place to the North, Monashee Place to the East and Summit Drive to the West, commonly known as "Dilworth Mountain Estates", located in Dilworth Mountain Estates, Kelowna, B.C., from the City of Kelowna Zoning Bylaw No. 4500 designations A1 Agriculture 1 zone, the RU1 Large Lot Housing zone, and the P3 Parks & Open Space zone (LUC74-57) to the City of Kelowna Zoning Bylaw No. 8000 designations RU1h Large Lot Housing (Hillside Area) zone, the RM3 Low Density Multiple Housing zone, the RM4 Transitional Low Density Housing zone, the C5 Transitional Commercial zone, the P3 Parks & Open Space zone and the P4 Utilities zone as per Maps "Dilworth LUC Existing Zoning" and "Dilworth LUC Map B Proposed Zoning" attached to and forming part of this bylaw.
- 2. This bylaw shall come into full force and effect and is binding on all persons as and from the date of adoption.

## Dilworth LUC

Existing Zoning
April 2010

Dilworth LUC - Map "B"

Proposed Zoning
April 2010