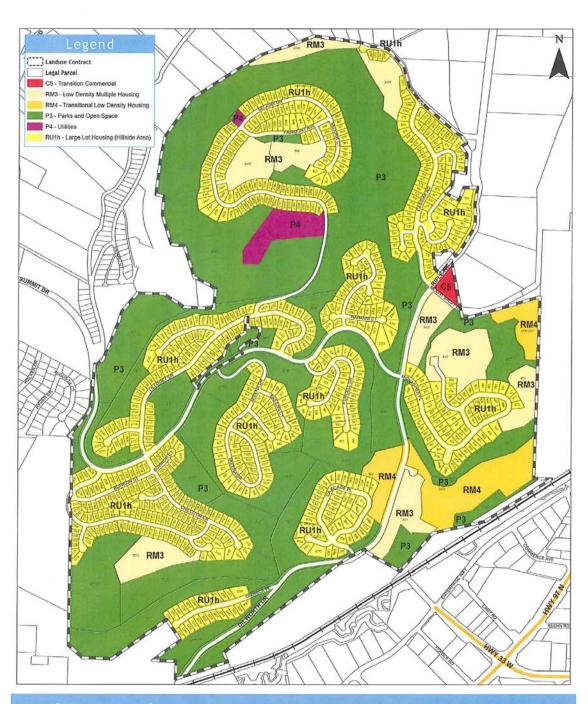

- 1. THAT City of Kelowna Zoning Bylaw No. 8000 be amended by changing the zoning classification of the properties bounded by Dilworth Drive to the South, Silver Place to the North, Monashee Place to the East and Summit Drive to the West, commonly known as "Dilworth Mountain Estates", located in Dilworth Mountain Estates, Kelowna, B.C., from the City of Kelowna Zoning Bylaw No. 4500 designations A1 Agriculture 1 zone, the RU1 Large Lot Housing zone, and the P3 Parks & Open Space zone (LUC74-57) to the City of Kelowna Zoning Bylaw No. 8000 designations RU1h Large Lot Housing (Hillside Area) zone, the RM3 Low Density Multiple Housing zone, the RM4 Transitional Low Density Housing zone, the C5 Transitional Commercial zone, the P3 Parks & Open Space zone and the P4 Utilities zone as per Maps "Dilworth LUC Existing Zoning" and "Dilworth LUC Map B Proposed Zoning" attached to and forming part of this bylaw.
- 2. This bylaw shall come into full force and effect and is binding on all persons as and from the date of adoption.

## Dilworth LUC

Existing Zoning
April 2010

Dilworth LUC - Map "B"

Proposed Zoning
April 2010